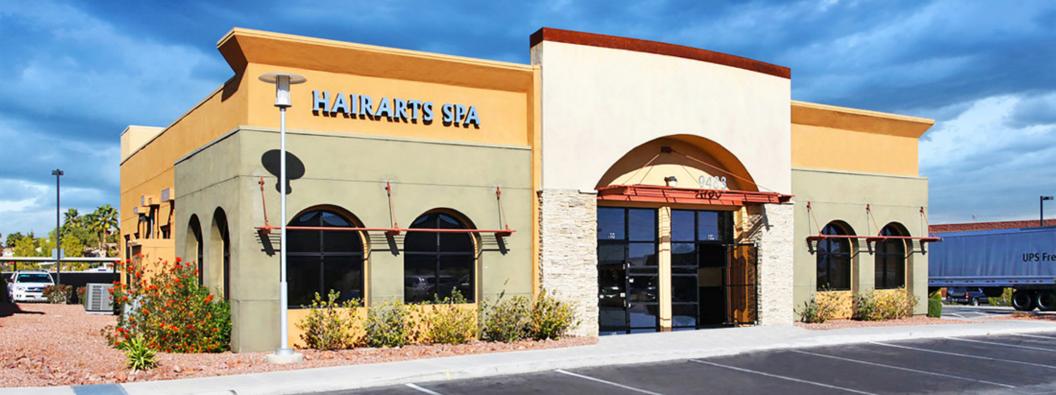

FOR LEASE

9488

W. FLAMINGO RD. LAS VEGAS, NV 89147

LOGIC

## Property Highlights

- Located in the highly desirable Southwest submarket, the property is conveniently located on Flamingo Road at the CC 215
- Immediate access to the CC 215
- Surrounded by diverse professional, retail, and restaurant amenities
- Direct suite access with in suite restrooms and break room
- Covered parking and building signage available