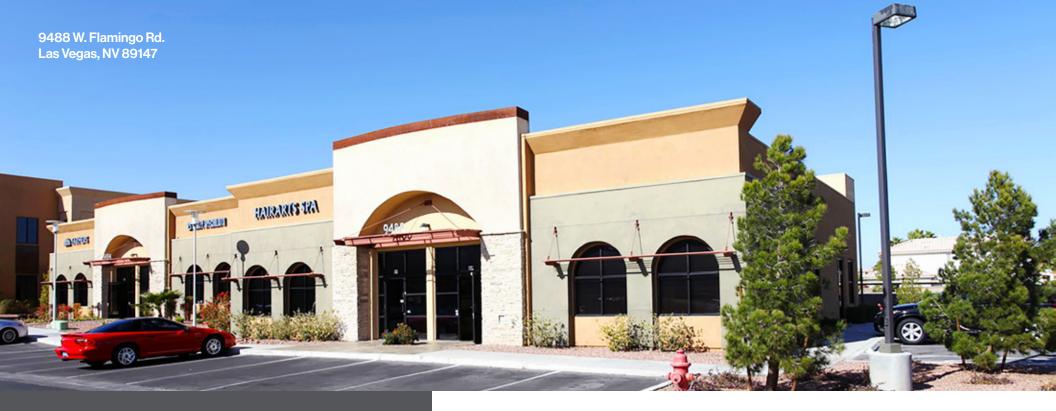

## Property Highlights

- Located in the highly desirable Southwest submarket, the property is conveniently located on Flamingo Road at the CC 215
- Immediate access to the CC 215
- Surrounded by diverse professional, retail, and restaurant amenities
- Direct suite access with in suite restrooms and break room
- Covered parking and building signage available