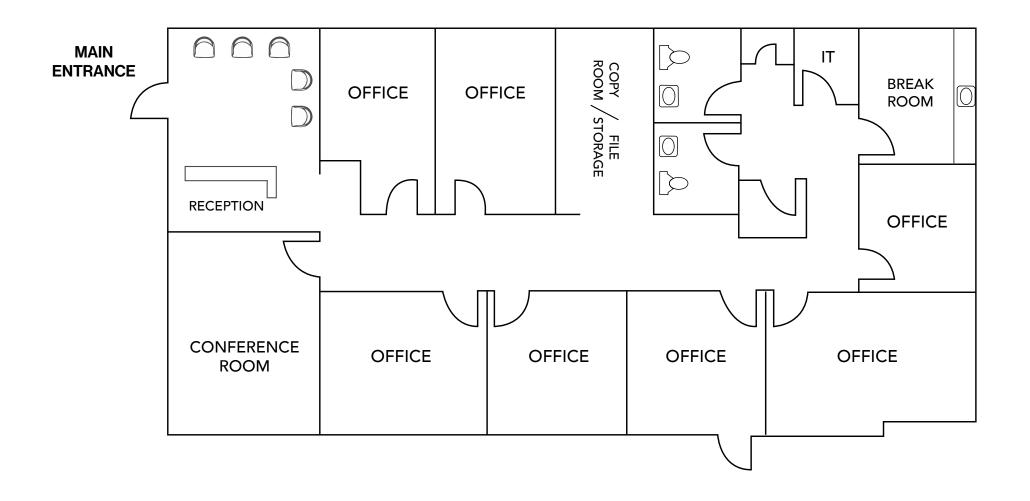

# Available: +/- 2,275 SF

## Property Highlights

- Located in the highly desirable Southwest submarket, the property is conveniently located on Flamingo Road at the CC 215
- Immediate access to the CC 215
- Surrounded by diverse professional, retail, and restaurant amenities
- Direct suite access with in suite restrooms and break room
- Covered parking and building signage available