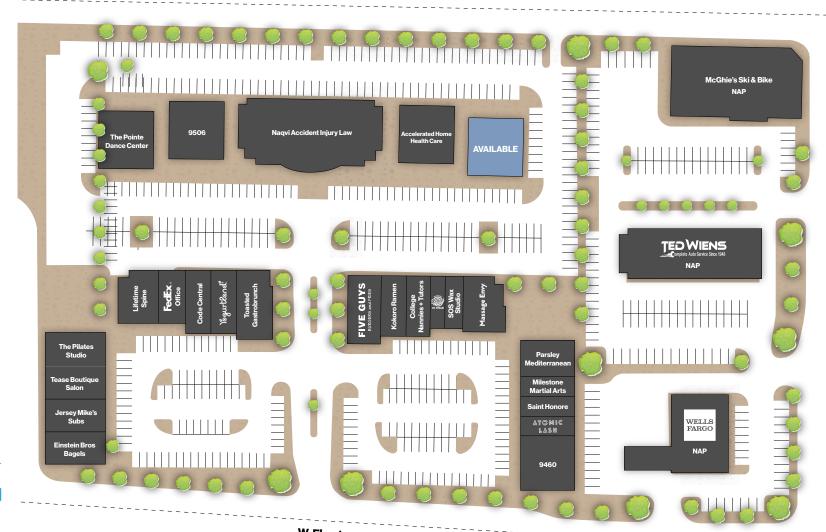

## Site Plan

#### W. Saddle Ave.

S. Fort Apache Rd. // 30,000 CPD

W. Flamingo Rd. //33,500 CPD