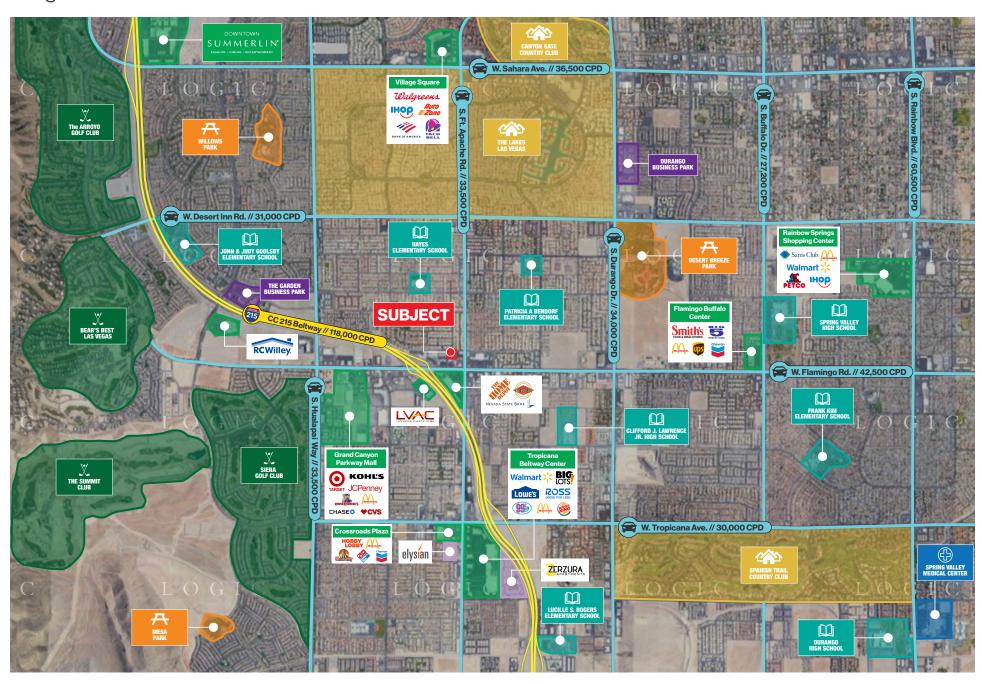

## Site Plan

#### W. Saddle Ave.

S. Fort Apache Rd. // 30,000 CPD

W. Flamingo Rd. //33,500 CPD