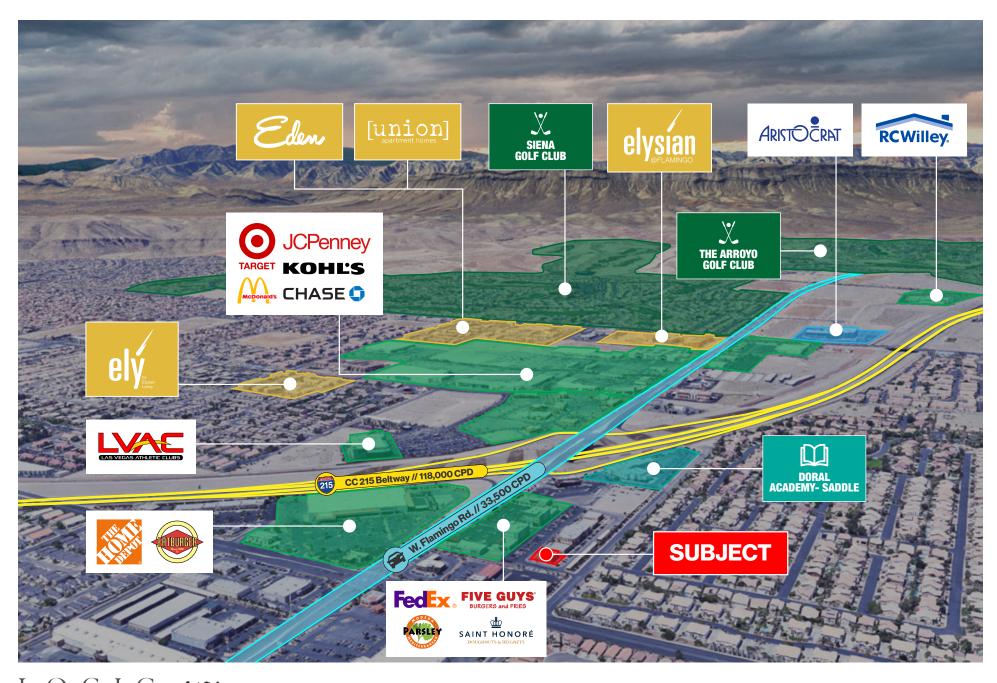

## Site Plan

#### W. Saddle Ave.

S. Fort Apache Rd. // 30,000 CPD

W. Flamingo Rd. //33,500 CPD